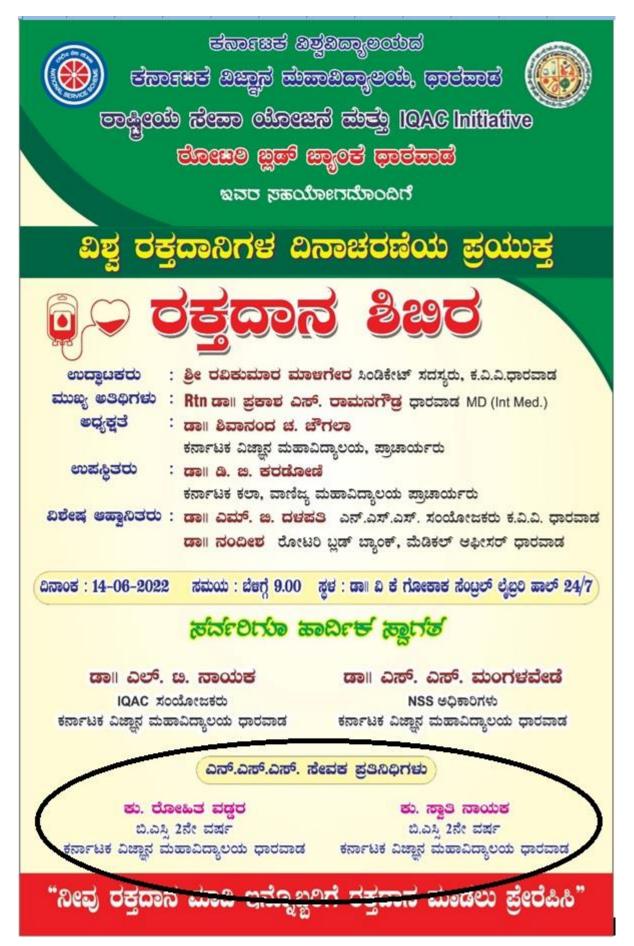

NSS volunteers work in rural areas, adopted villages and in society through education and health awareness programs. NSS helps to develop sense of social and civic responsibility. The NSS unit of Karnatak Science College regularly conducts a number of programs every year in order to help the college and also the society. Some programs conducted by the NSS Unit of K.Sc.C.D are listed here. **Mr.Rohit Waddar and Swati Nayak are the student representative**.

#### **Student Representatives -NSS**